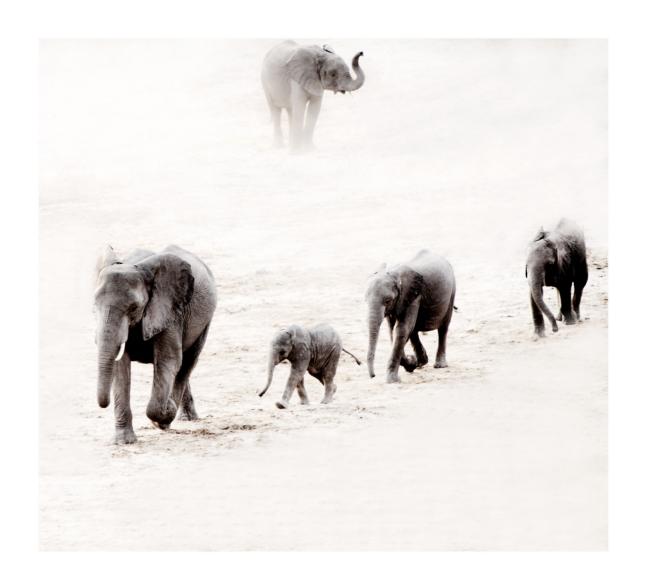

Heaven & Earth Size: 1,1m x 1,1m

Majesty Size: 1.1m x 1.55m

Family | Size: 1,1m x 1,55m

Family || Size: 1.1m x 1.55m

Serenity Size: 1.1m x 1.55m

Serenity ||| Size: 1,1m x 1,6m

Grace Size: 1.1m x 1.55m

Tarangire Size: 1.1m x 1.55m