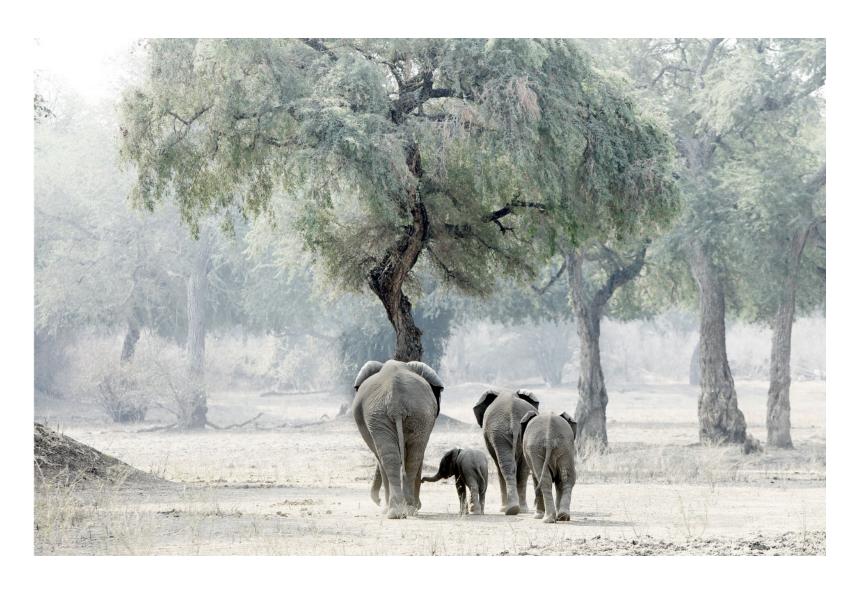

Heaven & Earth Size: 1,1m x 1,1m

Majesty Size: 1.1m x 1.55m

Family | Size: 1,1m x 1,55m

Family || Size: 1.1m x 1.55m

Serenity Size: 1.1m x 1.55m

Serenity ||| Size: 1,1m x 1,6m

Grace Size: 1.1m x 1.55m

Tarangire Size: 1.1m x 1.55m