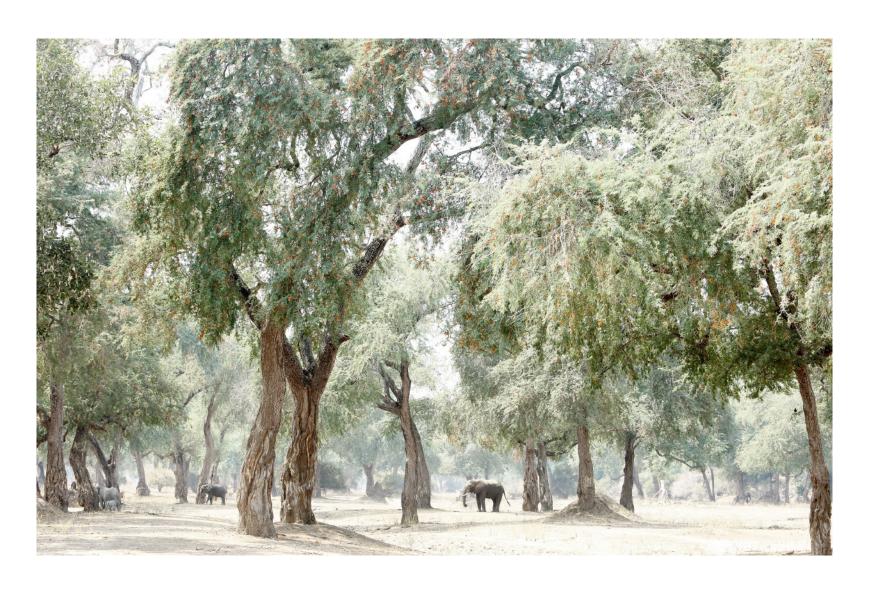

Heaven & Earth Size: 1,1m x 1,1m

Majesty Size: 1.1m x 1.55m

Family | Size: 1,1m x 1,55m

Family || Size: 1.1m x 1.55m

Serenity Size: 1.1m x 1.55m

Serenity ||| Size: 1,1m x 1,6m

Grace Size: 1.1m x 1.55m

Tarangire Size: 1.1m x 1.55m

Aspiration Size: 1.1m x 1.6m

Gossamer Size: 1.1m x 1.55m

Hwange Train Size: 1.1m x 1.6m

L'Elephant Size: 1.1m x 1.1m

Water & Dust Size: 1.1m x 1.6m

Rhino Size: 1.1m x 1.55m

Honour Size: 1.1m x 1.6m

Courage Size: 1.1m x 1.6m