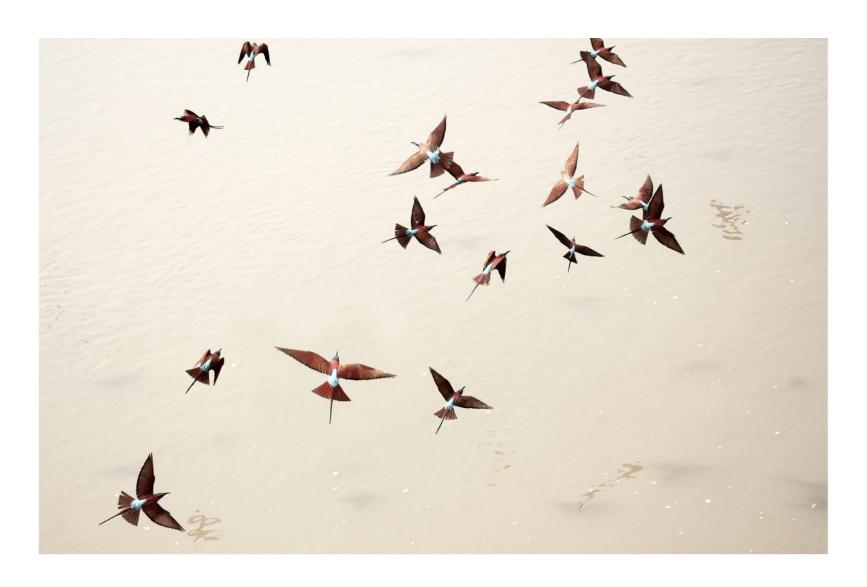

on archival 100% cotton 308gsm Hahnemuhle photorag paper.



Heaven & Earth Size: 1,1m x 1,1m



Majesty Size: 1.1m x 1.55m



Family | Size: 1,1m x 1,55m



Family || Size: 1.1m x 1.55m



Serenity Size: 1.1m x 1.55m



Serenity ||| Size: 1,1m x 1,6m



Grace Size: 1.1m x 1.55m



Tarangire Size: 1.1m x 1.55m



Aspiration Size: 1.1m x 1.6m



Gossamer Size: 1.1m x 1.55m



Hwange Train Size: 1.1m x 1.6m



L'Elephant Size: 1.1m x 1.1m



Water & Dust Size: 1.1m x 1.6m



Rhino Size: 1.1m x 1.55m



Honour Size: 1.1m x 1.6m



Courage Size: 1.1m x 1.6m



Courage || Size: 1.1m x 1.6m



Purpose Size: 1,1m x 1,6m



Totem Size: 1.1m x 1.6m



Tanquilty
Size: 1.1m x 1.6m



Agilily Size: 1.1m x 1.6m



Zen | Size: 1.1m x 1.6m



Zen || Size: 1.1m x 1.6m



Fishing Party Size: 1.1m x 1.6m



Songlines Size: 1.1m x 1.6m



Poetry in Motion | Size: 1.1m x 1.6m



Flash Size: 1.1m x 1.6m



Fly with me Size: 1,1m x 1,6m



Spirit Size: 1.1m x 1.6m