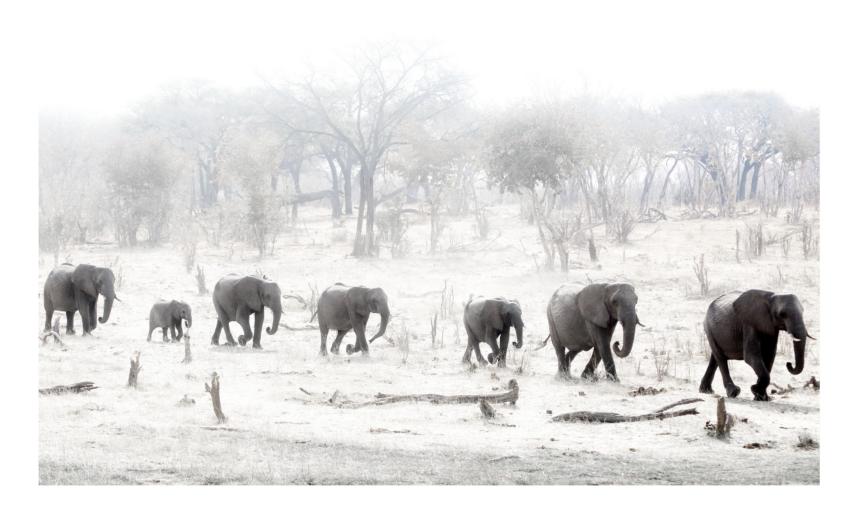

Aspiration Size: 1.1m x 1.6m

Gossamer Size: 1.1m x 1.55m

Hwange Train Size: 1.1m x 1.6m

L'Elephant Size: 1.1m x 1.1m

Water & Dust Size: 1.1m x 1.6m

Rhino Size: 1.1m x 1.55m

Honour Size: 1.1m x 1.6m

Courage Size: 1.1m x 1.6m