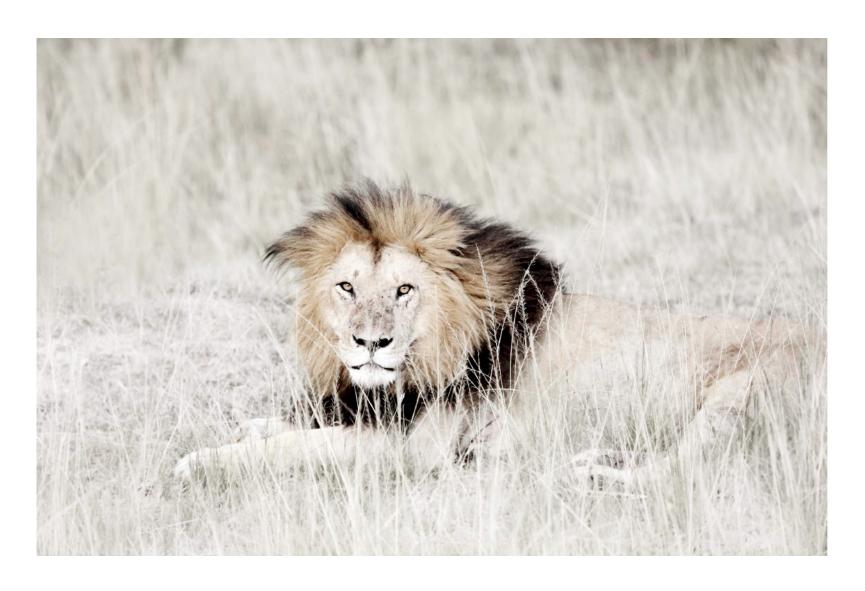

Courage || Size: 1.1m x 1.6m

Purpose Size: 1,1m x 1,6m

Totem Size: 1.1m x 1.6m

Tanquilty
Size: 1.1m x 1.6m

Agilily Size: 1.1m x 1.6m

Zen | Size: 1.1m x 1.6m

Zen || Size: 1.1m x 1.6m

Fishing Party Size: 1.1m x 1.6m