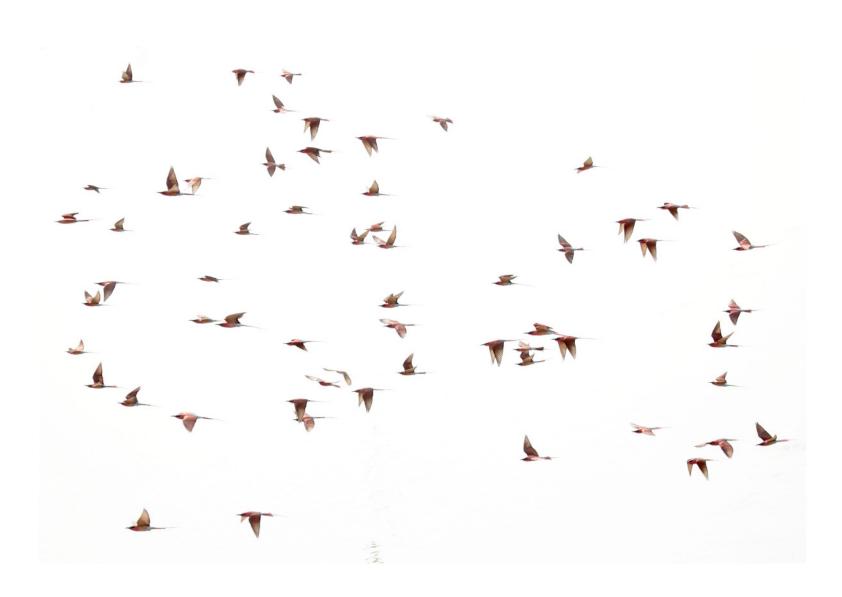

Majesty Size: 1.1m x 1.55m



Family | Size: 1,1m x 1,55m



Family || Size: 1.1m x 1.55m



Serenity Size: 1.1m x 1.55m



Serenity ||| Size: 1,1m x 1,6m



Grace Size: 1.1m x 1.55m



Tarangire Size: 1.1m x 1.55m



Aspiration Size: 1.1m x 1.6m



Gossamer Size: 1.1m x 1.55m



Hwange Train Size: 1.1m x 1.6m



L'Elephant Size: 1.1m x 1.1m



Water & Dust Size: 1.1m x 1.6m



Rhino Size: 1.1m x 1.55m



Honour Size: 1.1m x 1.6m



Courage Size: 1.1m x 1.6m



Courage || Size: 1.1m x 1.6m



Purpose Size: 1,1m x 1,6m



Totem Size: 1.1m x 1.6m



Tanquilty
Size: 1.1m x 1.6m



Agilily Size: 1.1m x 1.6m



Zen | Size: 1.1m x 1.6m



Zen || Size: 1.1m x 1.6m



Fishing Party Size: 1.1m x 1.6m



Songlines Size: 1.1m x 1.6m



Poetry in Motion | Size: 1.1m x 1.6m



Flash Size: 1.1m x 1.6m



Fly with me Size: 1,1m x 1,6m



Spirit Size: 1.1m x 1.6m