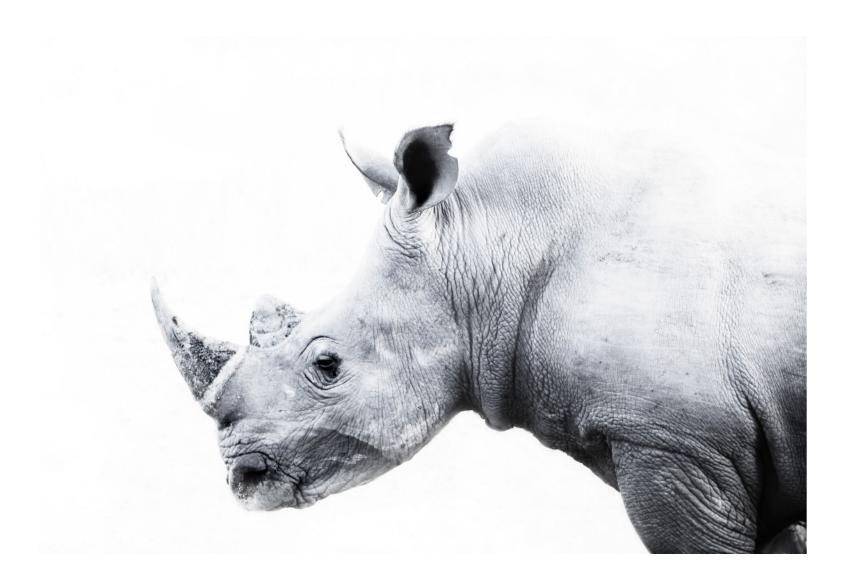

Aspiration Size: 1.1m x 1.6m

Gossamer Size: 1.1m x 1.55m

Hwange Train Size: 1.1m x 1.6m

L'Elephant Size: 1.1m x 1.1m

Water & Dust Size: 1.1m x 1.6m

Rhino Size: 1.1m x 1.55m

Honour Size: 1.1m x 1.6m

Courage Size: 1.1m x 1.6m