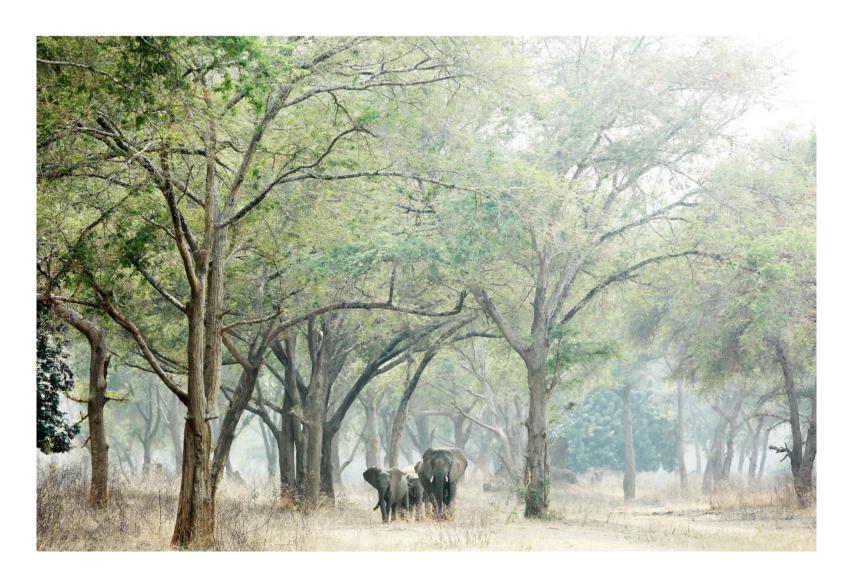

Heaven & Earth Size: 1,1m x 1,1m

Majesty Size: 1.1m x 1.55m

Family | Size: 1,1m x 1,55m

Family || Size: 1.1m x 1.55m

Serenity Size: 1.1m x 1.55m

Serenity ||| Size: 1,1m x 1,6m

Grace Size: 1.1m x 1.55m

Tarangire Size: 1.1m x 1.55m

Aspiration Size: 1.1m x 1.6m

Gossamer Size: 1.1m x 1.55m

Hwange Train Size: 1.1m x 1.6m

L'Elephant Size: 1.1m x 1.1m

Water & Dust Size: 1.1m x 1.6m

Rhino Size: 1.1m x 1.55m

Honour Size: 1.1m x 1.6m

Courage Size: 1.1m x 1.6m