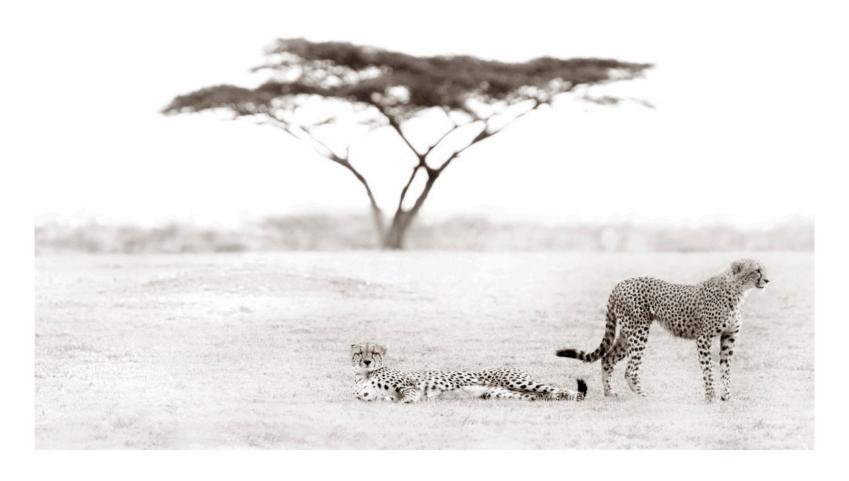

TOGRAPHIC PRINTS

All Caroline Gibello images are a limited edition of 20 prints and 3 artist proofs, subject to availability.

Giclee prints, printed on archival 100% cotton 308gsm Hahnemuhle photorag paper.



Heaven & Earth Size: 1,1m x 1,1m



Majesty Size: 1.1m x 1.55m



Family | Size: 1,1m x 1,55m



Family || Size: 1.1m x 1.55m



Serenity Size: 1.1m x 1.55m



Serenity ||| Size: 1,1m x 1,6m



Grace Size: 1.1m x 1.55m



Tarangire Size: 1.1m x 1.55m



Aspiration Size: 1.1m x 1.6m



Gossamer Size: 1.1m x 1.55m



Hwange Train Size: 1.1m x 1.6m



L'Elephant Size: 1.1m x 1.1m



Water & Dust Size: 1.1m x 1.6m



Rhino Size: 1.1m x 1.55m



Honour Size: 1.1m x 1.6m



Courage Size: 1.1m x 1.6m



Courage || Size: 1.1m x 1.6m



Purpose Size: 1,1m x 1,6m



Totem Size: 1.1m x 1.6m



Tanquilty
Size: 1.1m x 1.6m



Agilily Size: 1.1m x 1.6m



Zen | Size: 1.1m x 1.6m



Zen || Size: 1.1m x 1.6m



Fishing Party Size: 1.1m x 1.6m



Songlines Size: 1.1m x 1.6m



Poetry in Motion | Size: 1.1m x 1.6m



Flash Size: 1.1m x 1.6m



Fly with me Size: 1,1m x 1,6m



Spirit Size: 1.1m x 1.6m