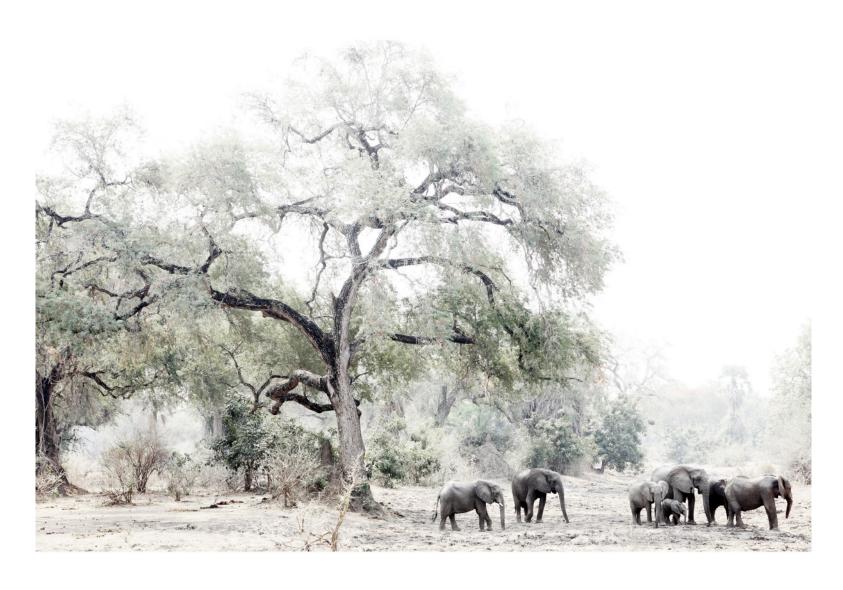

Aspiration Size: 1.1m x 1.6m

Gossamer Size: 1.1m x 1.55m

Hwange Train Size: 1.1m x 1.6m

L'Elephant Size: 1.1m x 1.1m

Water & Dust Size: 1.1m x 1.6m

Rhino Size: 1.1m x 1.55m

Honour Size: 1.1m x 1.6m

Courage Size: 1.1m x 1.6m