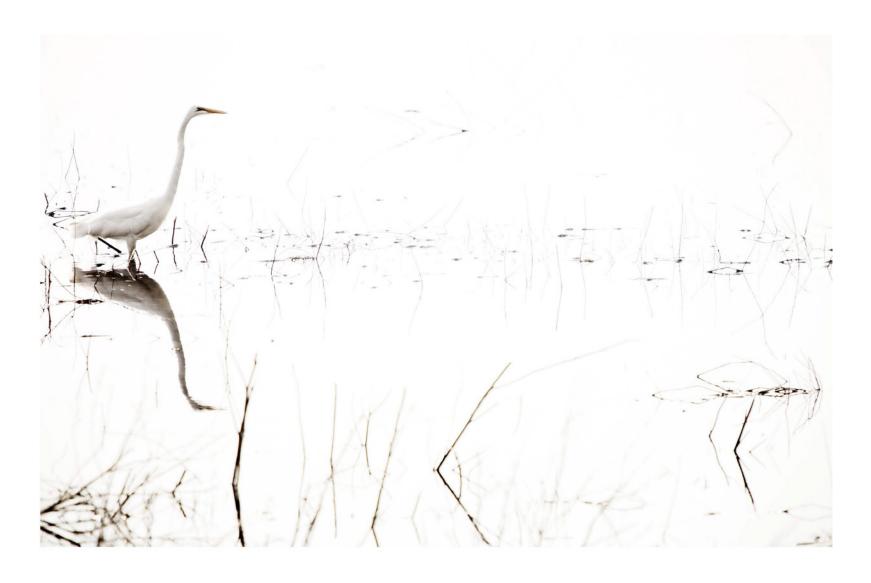

Courage || Size: 1.1m x 1.6m

Purpose Size: 1,1m x 1,6m

Totem Size: 1.1m x 1.6m

Tanquilty
Size: 1.1m x 1.6m

Agilily Size: 1.1m x 1.6m

Zen | Size: 1.1m x 1.6m

Zen || Size: 1.1m x 1.6m

Fishing Party Size: 1.1m x 1.6m