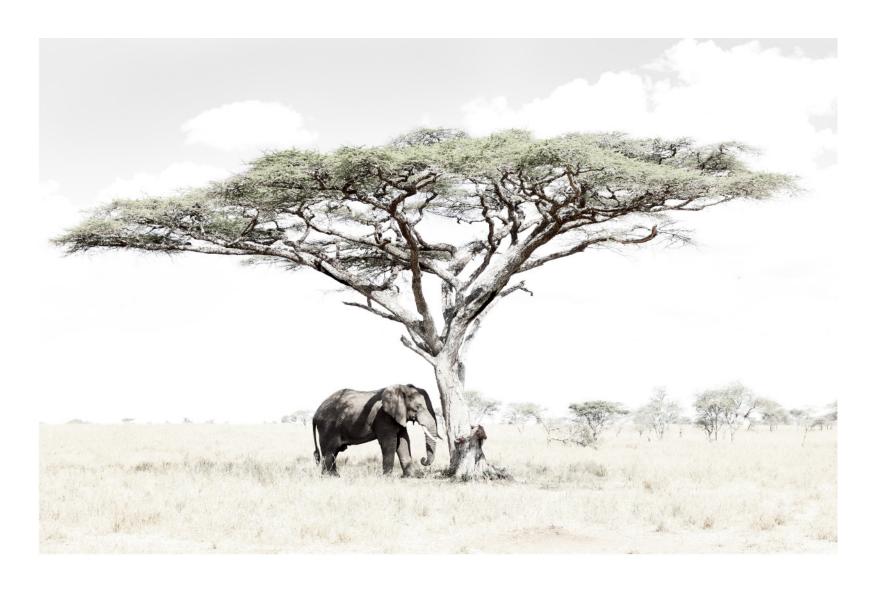

Heaven & Earth Size: 1,1m x 1,1m

Majesty Size: 1.1m x 1.55m

Family | Size: 1,1m x 1,55m

Family || Size: 1.1m x 1.55m

Serenity Size: 1.1m x 1.55m

Serenity ||| Size: 1,1m x 1,6m

Grace Size: 1.1m x 1.55m

Tarangire Size: 1.1m x 1.55m

Aspiration Size: 1.1m x 1.6m

Gossamer Size: 1.1m x 1.55m

Hwange Train Size: 1.1m x 1.6m

L'Elephant Size: 1.1m x 1.1m

Water & Dust Size: 1.1m x 1.6m

Rhino Size: 1.1m x 1.55m

Honour Size: 1.1m x 1.6m

Courage Size: 1.1m x 1.6m