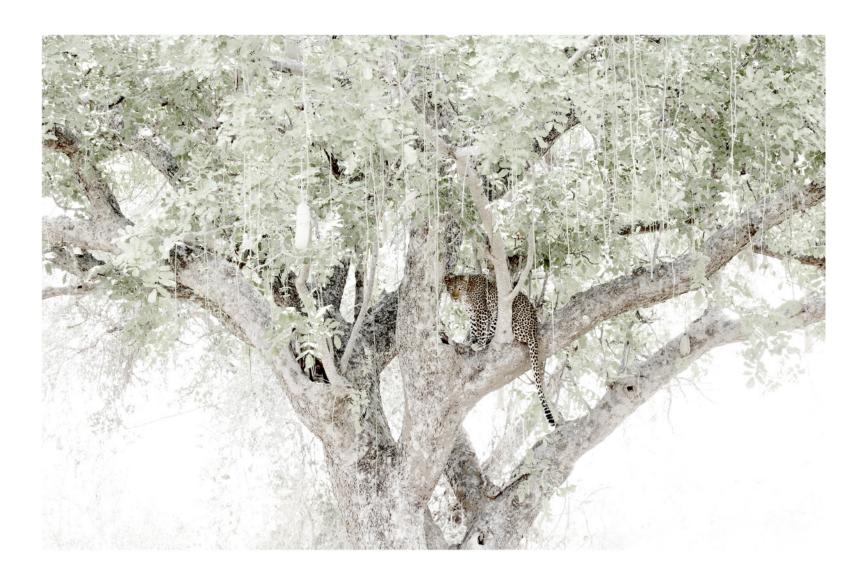

Heaven & Earth Size: 1,1m x 1,1m

Majesty Size: 1.1m x 1.55m

Family | Size: 1,1m x 1,55m

Family || Size: 1.1m x 1.55m

Serenity Size: 1.1m x 1.55m

Serenity ||| Size: 1,1m x 1,6m

Grace Size: 1.1m x 1.55m

Tarangire Size: 1.1m x 1.55m

Aspiration Size: 1.1m x 1.6m

Gossamer Size: 1.1m x 1.55m

Hwange Train Size: 1.1m x 1.6m

L'Elephant Size: 1.1m x 1.1m

Water & Dust Size: 1.1m x 1.6m

Rhino Size: 1.1m x 1.55m

Honour Size: 1.1m x 1.6m

Courage Size: 1.1m x 1.6m