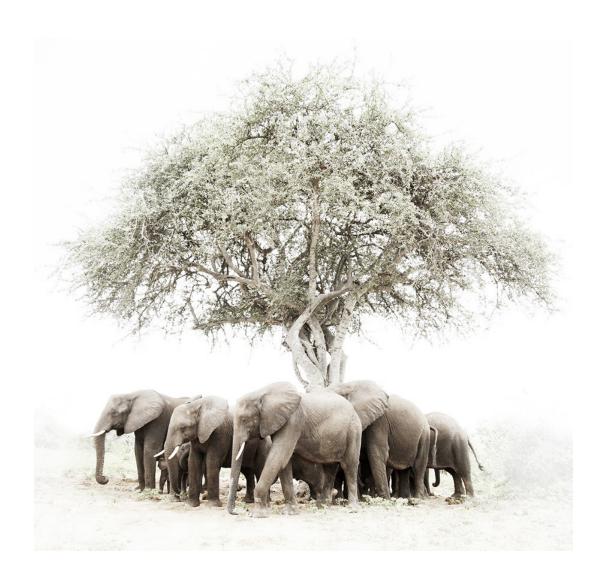

Heaven & Earth Size: 1,1m x 1,1m

Majesty Size: 1.1m x 1.55m

Family | Size: 1,1m x 1,55m

Family || Size: 1.1m x 1.55m

Serenity Size: 1.1m x 1.55m

Serenity ||| Size: 1,1m x 1,6m

Grace Size: 1.1m x 1.55m

Tarangire Size: 1.1m x 1.55m