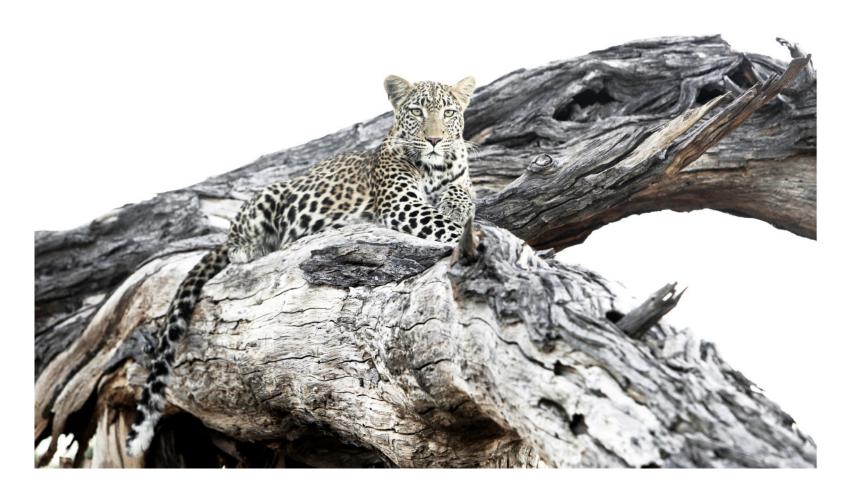

IMITED EDITION FINE ART PHOTOGRAPHIC PRINTS

All Caroline Gibello images are a limited edition of 20 prints and 3 artist proofs, subject to availability.

Giclee prints, printed on archival 100% cotton 308gsm Hahnemuhle photorag paper.



Heaven & Earth Size: 1,1m x 1,1m



Majesty Size: 1.1m x 1.55m



Family | Size: 1,1m x 1,55m



Family || Size: 1.1m x 1.55m



Serenity Size: 1.1m x 1.55m



Serenity ||| Size: 1,1m x 1,6m



Grace Size: 1.1m x 1.55m



Tarangire Size: 1.1m x 1.55m



Aspiration Size: 1.1m x 1.6m



Gossamer Size: 1.1m x 1.55m



Hwange Train Size: 1.1m x 1.6m



L'Elephant Size: 1.1m x 1.1m



Water & Dust Size: 1.1m x 1.6m



Rhino Size: 1.1m x 1.55m



Honour Size: 1.1m x 1.6m



Courage Size: 1.1m x 1.6m



Courage || Size: 1.1m x 1.6m



Purpose Size: 1,1m x 1,6m



Totem Size: 1.1m x 1.6m



Tanquilty
Size: 1.1m x 1.6m



Agilily Size: 1.1m x 1.6m



Zen | Size: 1.1m x 1.6m



Zen || Size: 1.1m x 1.6m



Fishing Party Size: 1.1m x 1.6m



Songlines Size: 1.1m x 1.6m



Poetry in Motion | Size: 1.1m x 1.6m



Flash Size: 1.1m x 1.6m



Fly with me Size: 1,1m x 1,6m



Spirit Size: 1.1m x 1.6m