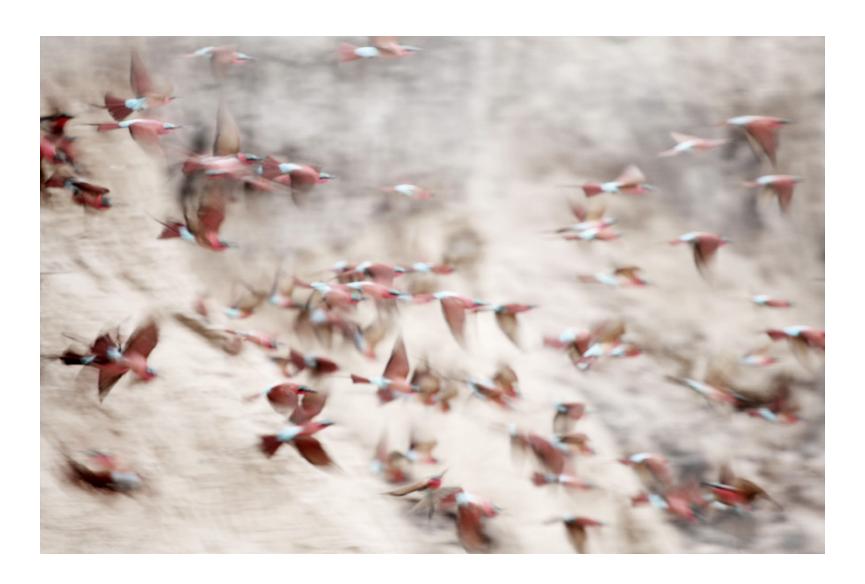

Hahnemuhle photorag paper.



Heaven & Earth Size: 1,1m x 1,1m



Majesty Size: 1.1m x 1.55m



Family | Size: 1,1m x 1,55m



Family || Size: 1.1m x 1.55m



Serenity Size: 1.1m x 1.55m



Serenity ||| Size: 1,1m x 1,6m



Grace Size: 1.1m x 1.55m



Tarangire Size: 1.1m x 1.55m



Aspiration Size: 1.1m x 1.6m



Gossamer Size: 1.1m x 1.55m



Hwange Train Size: 1.1m x 1.6m



L'Elephant Size: 1.1m x 1.1m



Water & Dust Size: 1.1m x 1.6m



Rhino Size: 1.1m x 1.55m



Honour Size: 1.1m x 1.6m



Courage Size: 1.1m x 1.6m



Courage || Size: 1.1m x 1.6m



Purpose Size: 1,1m x 1,6m



Totem Size: 1.1m x 1.6m



Tanquilty
Size: 1.1m x 1.6m



Agilily Size: 1.1m x 1.6m



Zen | Size: 1.1m x 1.6m



Zen || Size: 1.1m x 1.6m



Fishing Party Size: 1.1m x 1.6m



Songlines Size: 1.1m x 1.6m



Poetry in Motion | Size: 1.1m x 1.6m



Flash Size: 1.1m x 1.6m



Fly with me Size: 1,1m x 1,6m



Spirit Size: 1.1m x 1.6m