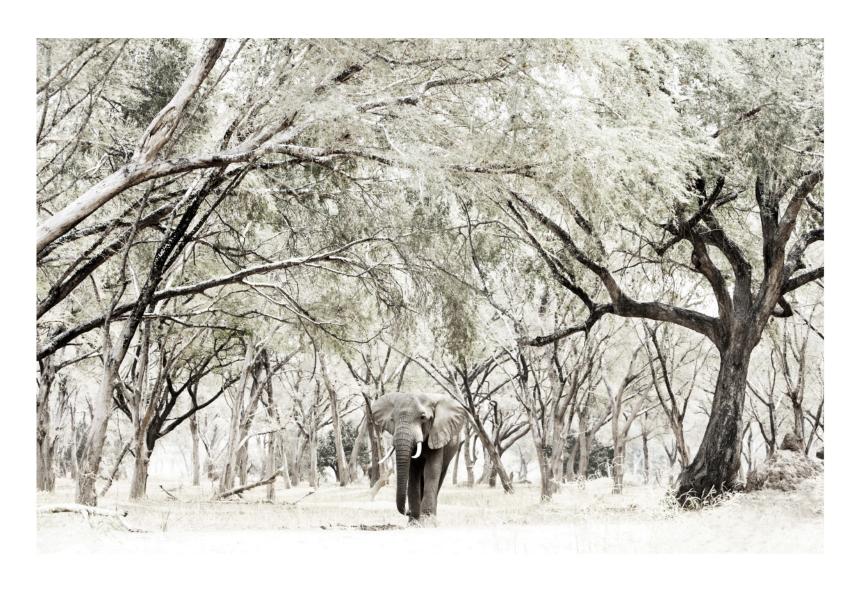

Aspiration Size: 1.1m x 1.6m

Gossamer Size: 1.1m x 1.55m

Hwange Train Size: 1.1m x 1.6m

L'Elephant Size: 1.1m x 1.1m

Water & Dust Size: 1.1m x 1.6m

Rhino Size: 1.1m x 1.55m

Honour Size: 1.1m x 1.6m

Courage Size: 1.1m x 1.6m