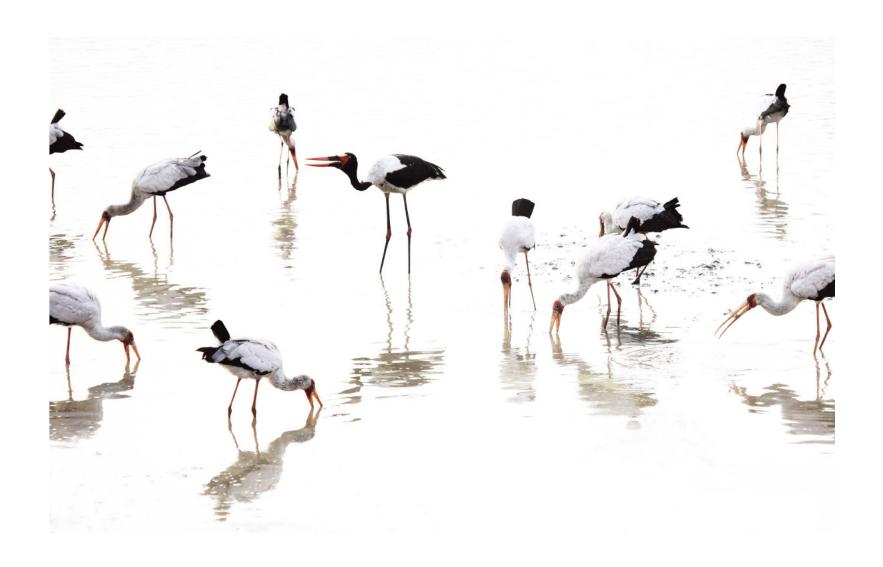

Courage || Size: 1.1m x 1.6m

Purpose Size: 1,1m x 1,6m

Totem Size: 1.1m x 1.6m

Tanquilty
Size: 1.1m x 1.6m

Agilily Size: 1.1m x 1.6m

Zen | Size: 1.1m x 1.6m

Zen || Size: 1.1m x 1.6m

Fishing Party Size: 1.1m x 1.6m