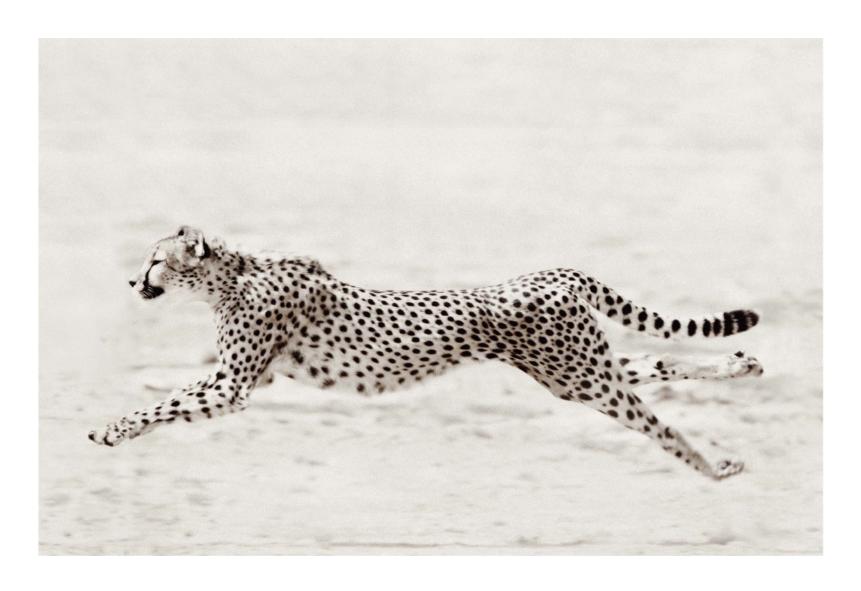

Aspiration Size: 1.1m x 1.6m

Gossamer Size: 1.1m x 1.55m

Hwange Train Size: 1.1m x 1.6m

L'Elephant Size: 1.1m x 1.1m

Water & Dust Size: 1.1m x 1.6m

Rhino Size: 1.1m x 1.55m

Honour Size: 1.1m x 1.6m

Courage Size: 1.1m x 1.6m