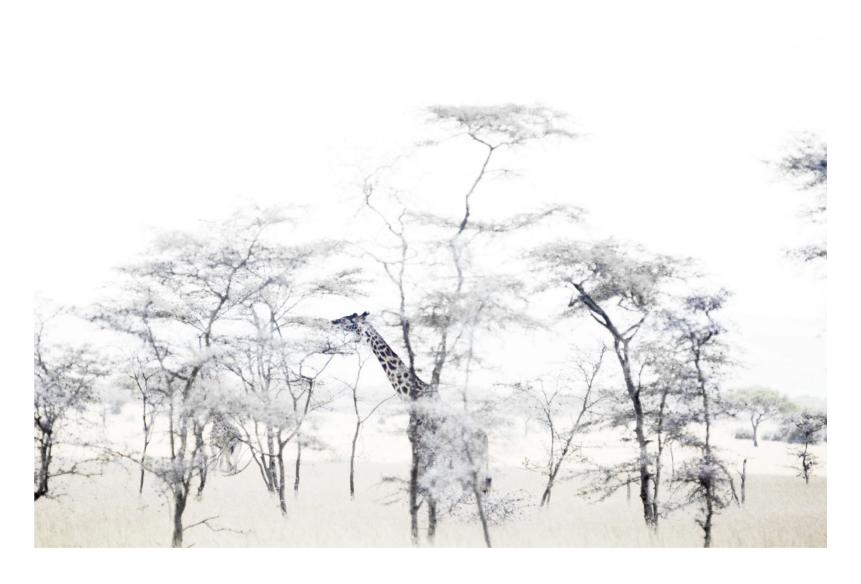

Aspiration Size: 1.1m x 1.6m

Gossamer Size: 1.1m x 1.55m

Hwange Train Size: 1.1m x 1.6m

L'Elephant Size: 1.1m x 1.1m

Water & Dust Size: 1.1m x 1.6m

Rhino Size: 1.1m x 1.55m

Honour Size: 1.1m x 1.6m

Courage Size: 1.1m x 1.6m