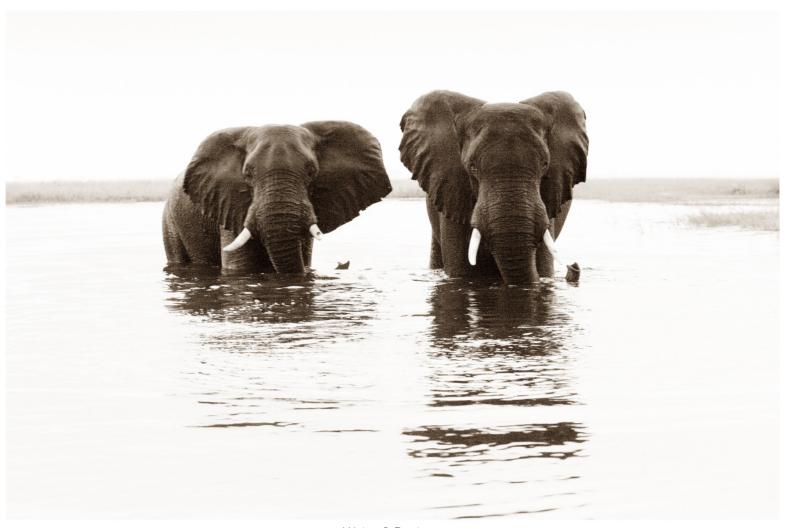

Aspiration Size: 1.1m x 1.6m

Gossamer Size: 1.1m x 1.55m

Hwange Train Size: 1.1m x 1.6m

L'Elephant Size: 1.1m x 1.1m

Water & Dust Size: 1.1m x 1.6m

Rhino Size: 1.1m x 1.55m

Honour Size: 1.1m x 1.6m

Courage Size: 1.1m x 1.6m