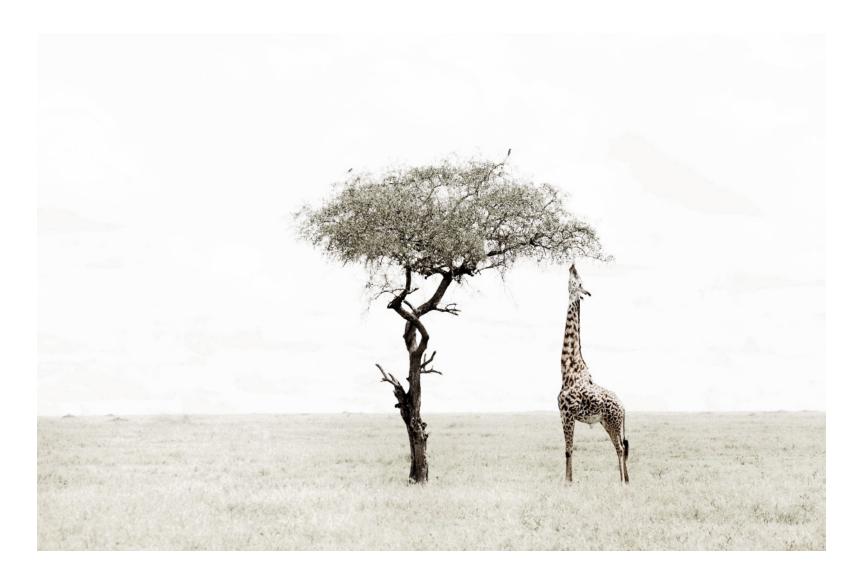

Heaven & Earth Size: 1,1m x 1,1m

Majesty Size: 1.1m x 1.55m

Family | Size: 1,1m x 1,55m

Family || Size: 1.1m x 1.55m

Serenity Size: 1.1m x 1.55m

Serenity ||| Size: 1,1m x 1,6m

Grace Size: 1.1m x 1.55m

Tarangire Size: 1.1m x 1.55m