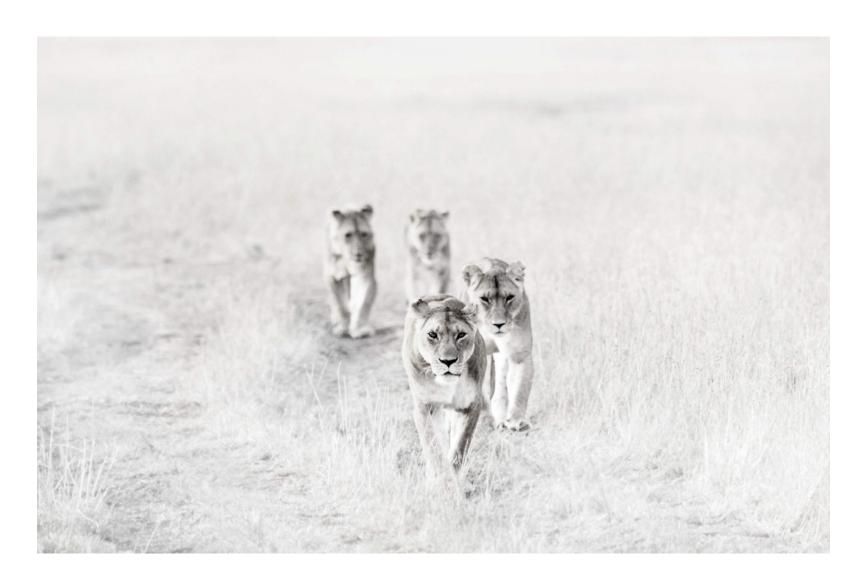

which I love to share.

## LIMITED EDITION FINE ART PHOTOGRAPHIC PRINTS

All Caroline Gibello images are a limited edition of 20 prints and 3 artist proofs, subject to availability.

Giclee prints, printed on archival 100% cotton 308gsm Hahnemuhle photorag paper.



Heaven & Earth Size: 1,1m x 1,1m



Majesty Size: 1.1m x 1.55m



Family | Size: 1,1m x 1,55m



Family || Size: 1.1m x 1.55m



Serenity Size: 1.1m x 1.55m



Serenity ||| Size: 1,1m x 1,6m



Grace Size: 1.1m x 1.55m



Tarangire Size: 1.1m x 1.55m



Aspiration Size: 1.1m x 1.6m



Gossamer Size: 1.1m x 1.55m



Hwange Train Size: 1.1m x 1.6m



L'Elephant Size: 1.1m x 1.1m



Water & Dust Size: 1.1m x 1.6m



Rhino Size: 1.1m x 1.55m



Honour Size: 1.1m x 1.6m



Courage Size: 1.1m x 1.6m



Courage || Size: 1.1m x 1.6m



Purpose Size: 1,1m x 1,6m



Totem Size: 1.1m x 1.6m



Tanquilty
Size: 1.1m x 1.6m



Agilily Size: 1.1m x 1.6m



Zen | Size: 1.1m x 1.6m



Zen || Size: 1.1m x 1.6m



Fishing Party Size: 1.1m x 1.6m



Songlines Size: 1.1m x 1.6m



Poetry in Motion | Size: 1.1m x 1.6m



Flash Size: 1.1m x 1.6m



Fly with me Size: 1,1m x 1,6m



Spirit Size: 1.1m x 1.6m